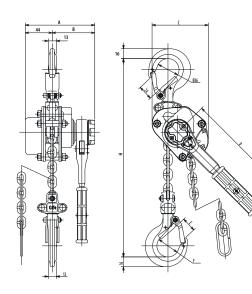

#### Norm

- EN12100-1/2, EN13157, EN818-7

Only weighs 2,8 kg with 1,5 meter Lifting

| Туре      | WLL<br>(kg) | Hand force max.<br>(kg) | Load chain<br>(mm) | Number of falls | Construction height (mm) | Weight<br>(kg) | productid |
|-----------|-------------|-------------------------|--------------------|-----------------|--------------------------|----------------|-----------|
| YAM-500KG | 500         | 35                      | 4.3 x 12           | 1               | 240                      | 2.8            | 0208002   |
| Туре      | A<br>(mm)   | B<br>(mm)               | C<br>(mm)          | D<br>(mm)       | E<br>(mm)                | F<br>(mm)      | H<br>(mm) |
| YAM-500KG | 113         | 69                      | 92                 | 180             | 24                       | 36             | 240       |