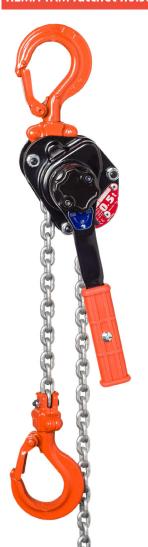

# **REMA YAM ratchet hoist**

The REMA YAM mini ratchet hoist is compact and a very low own weight. The required manual effort on the short handle (180 mm) remains low because the YAM is equipped with a gear transmission. The ideal tool for assembly work such as hoisting, pulling and tensioning.

#### **Properties:**

- Very low self weight (2,8 kg), compact.
- Hooks equipped with safety latches.
- Self locked brake holds the load at any desired height.
- Freewheel is possible in unloaded condition, by 1 operation.
- Hoist fitted with rubber anti-slip handle.
- In case of overload, the hooks will gradually bend and do not suddenly break off.
- Galvanized load chain Grade 10.