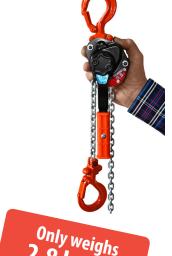

#### **Properties:**

- Very low self weight (2,8 kg), compact.
- Hooks equipped with safety latches.
- Self locked brake holds the load at any desired height.
- Freewheel is possible in unloaded condition, by 1 operation.
- Hoist fitted with rubber anti-slip handle.
- In case of overload, the hooks will gradually bend and do not suddenly break off.
- Galvanized load chain Grade 10.